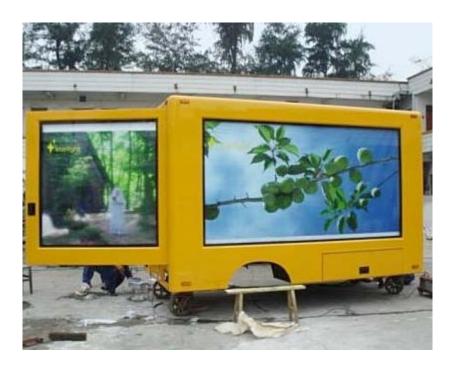

## **Outdoor Movable 3 side truck LED display**

This new product which uses a Pixel pitch 12mm with Virtual resolution is an ideal solution for mobile advertising. The LED display are built into the body of the truck on all 3 sides with at most care to resist against shocks when being driven around. Applications range from live concerts, outdoor meetings, door - door advertising etc. Please E-mail us for more details and tech specs with prices.